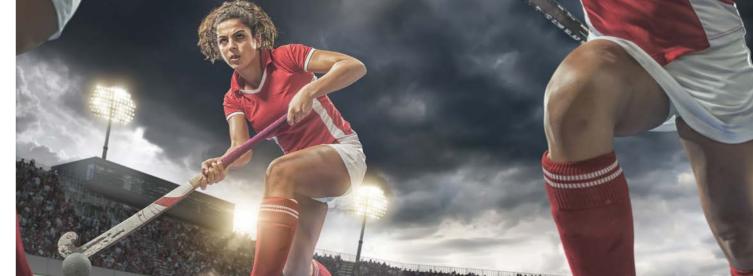

### **HOCKEY**

- Remaining flat and consistent to improve predictability, **DLG®Agility** yarns are exceptionally strong allowing players to perform to the best of their ability.
- DLG®Agility provides hockey pitches with a non-directional surface, which has been proven to improve ball-tosurface interaction and increased pace.