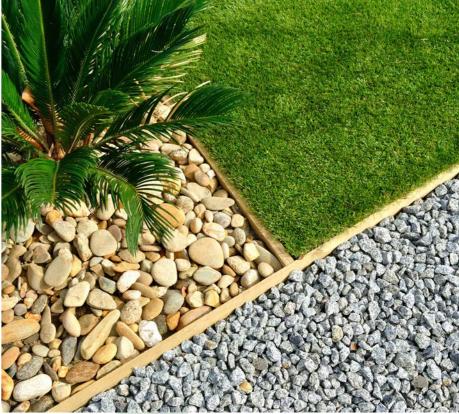

### **₱DLG®GARDEN**

DLG®Garden is a dual-colour PE straight monofilament, where each blade is an individual fibre - soft to the touch, very resilient and still exceptionally durable, thanks to the cross sections available.

The versatility of **DLG®Garden** yields a multitude of tufting options to ensure they create the perfect surface for each particular need.

### **ADVANTAGES**

- Exceptional durability
- Multiple cross-sections availabile
- Outstanding versatility
- Enhanced softness
- Perfect for landscape architecture